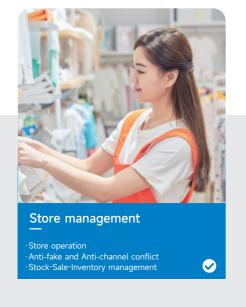

#### Facilitate efficient data collection on the frontlines







## A brand-new platform is being developed with a more powerful "Core" capability.



Qualcomm Octa Core(8): 2.0GHz(4)+1.8GHz(4)



Android 11 OS is integrated, allowing iterative upgrades to ensure a longer life cycle.

# **3** Technological Innovations



Hot-swappable batteries allow battery replacement without shutting down, preventing work interruptions and data loss

NFC design on the top, high-convenient reading cards

Core technology for AI Scanning, accurate and fast identification

- ·Al+ new generation scanning technology, the performance is improved by 2-3 times
- ·AI+OCR increases recognition speed by 2 times



















High Density Barcode







recognition

recognition

Stipple character Frames and Car license plate recognition

### **Technological Upgrades**