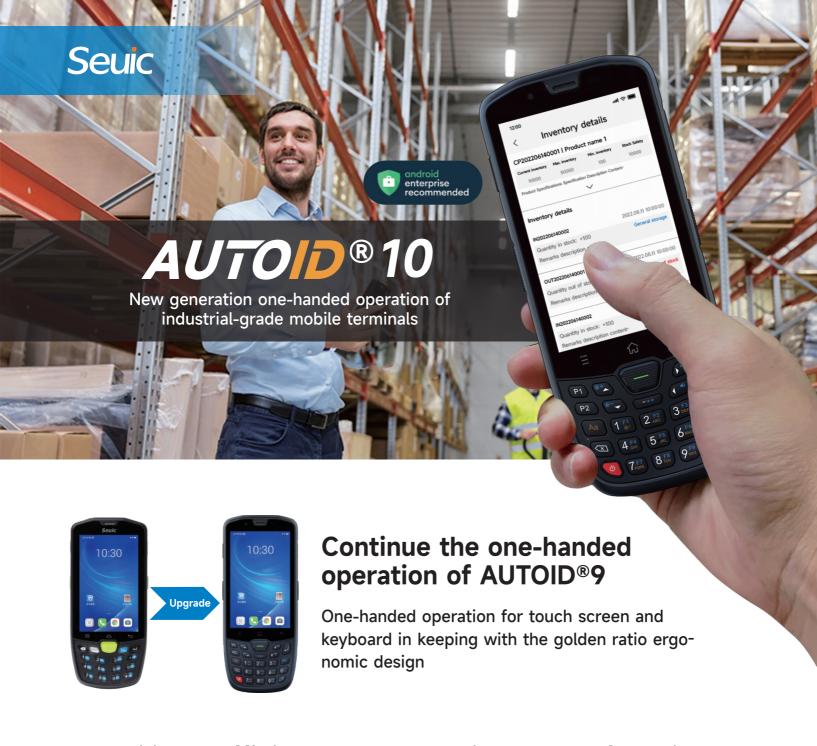

#### Facilitate efficient data collection on the frontlines

## A brand-new platform is being developed with a more powerful "Core" capability.

Qualcomm Octa Core(8): 2.0GHz(4)+1.8GHz(4)

Android 11 OS is integrated, allowing iterative upgrades to ensure a longer life cycle.