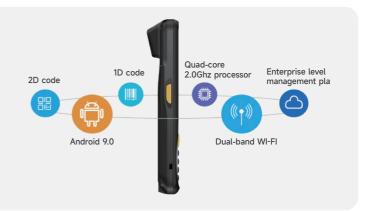

### It meets the needs of industrial applications requirements

- High-performance Core+ Enterprise-level Management System = Long-term Stable Operation
- Various wireless communications methods that ensure fast data transmission
- Industrial-grade scanning engine, 1D and 2D code can be identifiable