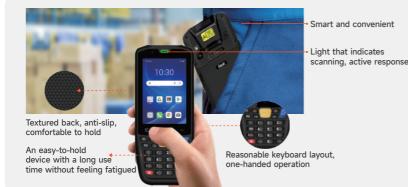

### Handy to hold and Easy to put into your pocket

- The ergonomic design allows users to hold the product for extended periods of time without feeling fatigued.
- Lightweight and streamlined body design, handle and carry easily, highly efficient at the workplace.