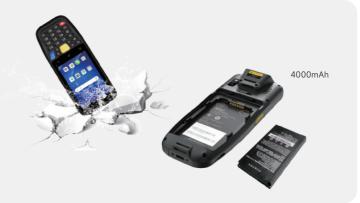

### More durable, effectively reducing business costs.

- IP65 Sealing & 1.5m Drops to concrete protection level, reducing the use failure rate.
- Removable battery; longer standby period and sufficient time for staff switching their work shifts.